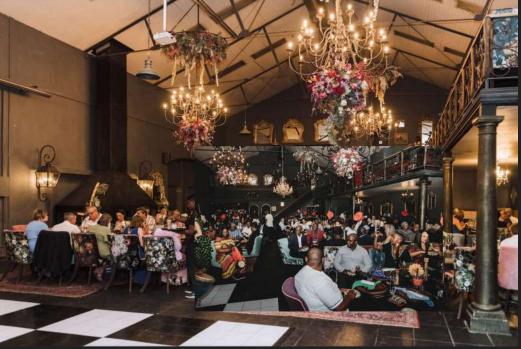

## S P A C E S: Downstairs Interior Dining Room SIMON'S

## S P A C E S: Inside Dining Area SIMON'S