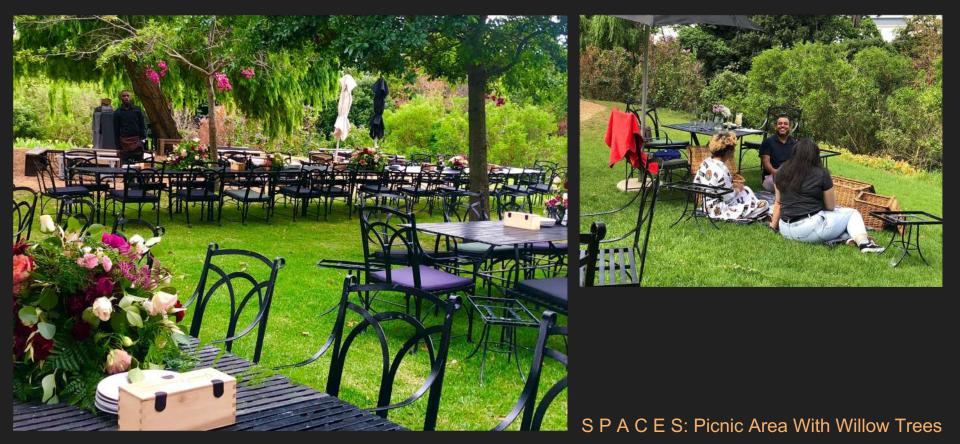

</sup> Brochure

# — GROOT CONSTANTIA —

### Our Story

Nestled in the fertile Constantia Valley, lies the more than 300-year old wine estate, Groot Constantia. On it, in a prime location, you will find Simon's Restaurant. At Simon's we celebrate the riches of the Cape winelands by transforming the freshest ingredients into delicious, memorable meals.





#### WE HAVE THE PERFECT SPACE FOR YOUR NEXT BEST DAY EVER!

Welcome to Simon's Restaurant, where memories are made. Joins us in one of our many seating areas we have to offer...







#### S P A C E S: The Boardroom











## S P A C E S: Upstairs Dining Room SIMON'S







#### S P A C E S: Upstairs Outside Patio







## S P A C E S: Downstairs Interior Dining Room SIMON'S





#### S P A C E S: Picnic Area With Willow Trees













#### S P A C E S: Outside Dining Area









## SPACES: Outside Dining Area SIMON'S



#### S P A C E S: Smoking Area / Downstairs Patio









#### S P A C E S: Inside Dining Area SIMON'S - GROOT CONSTANTIA -



## S P A C E S: Inside Dining Area SIMON'S







#### S P A C E S: The Events Room SIMON'S – GROOT CONSTANTIA –







#### S P A C E S: The Events Room Exterior









S P A C E S: The Lawn SIMON'S - GROOT CONSTANTIA



## MENUS SO MUCH TO OFFER

#### BOOK YOUR TABLE

DINE WITH US

CHOOSE YOUR FAVOURITE DELIGHT







MENUS: Breakfast SIMON'S — GROOT CONSTANTIA —





#### **Details:**

- R195 per person
- Monday-Sunday
- Time: 08:30-11:30





## M E N U S: Continental Breakfast SIMON'S







MENUS: Dining Menu SIMON'S — GROOT CONSTANTIA —







### MENUS: The