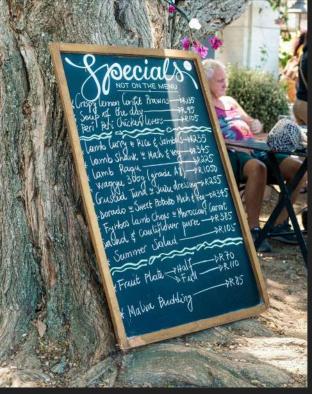

#### <u>Details:</u>

- R395 per person
- Includes a glass of bubbly on arrival
- Booking is essential 2 days in advance

M E N U S: Special Events SIMON'S