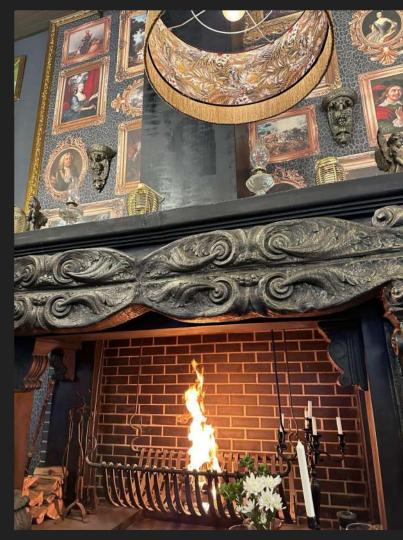

## S P A C E S: Downstairs Interior Dining Room SIMON'S

## S P A C E S: Inside Dining Area SIMON'S